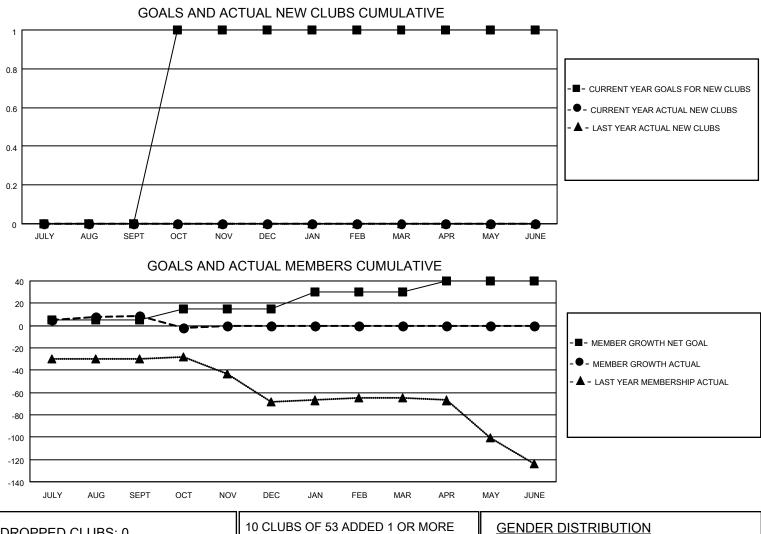

## LOCATION GREECE

District 117 B

Results as of: 10/31/2020

| Clubs                 |               |           |               | Members               |                         |                         |                                                    |  |
|-----------------------|---------------|-----------|---------------|-----------------------|-------------------------|-------------------------|----------------------------------------------------|--|
| RESULTS FOR 2020-2021 |               |           |               | RESULTS FOR 2020-2021 |                         |                         |                                                    |  |
| QUARTER               | NEW CLUB GOAL | NEW CLUBS | DROPPED CLUBS | QUARTER ME            | MBER GROWTH NET<br>GOAL | MEMBER GROWTH<br>ACTUAL | DROPPED<br>MEMBERS ACTUAL<br>(including transfers) |  |
| JULY/AUG/SEPT         | 0             | 0         | 0             | JULY/AUG/SEPT         | 5                       | 23                      | 8                                                  |  |
| OCT/NOV/DEC           | 1             | 0         | 0             | OCT/NOV/DEC           | 10                      | 3                       | 14                                                 |  |
| JAN/FEB/MAR           | 0             | 0         | 0             | JAN/FEB/MAR           | 15                      | 0                       | 0                                                  |  |
| APR/MAY/JUNE          | 0             | 0         | 0             | APR/MAY/JUNE          | 10                      | 0                       | 0                                                  |  |

|    | 10 CLUBS OF 53 ADDED 1 OR MORE<br>NEW MEMBERS | GENDER DISTRIBUTION<br>MALE 532 (44.97%)                |                                                                   |                                                                                                                                             |
|----|-----------------------------------------------|---------------------------------------------------------|-------------------------------------------------------------------|---------------------------------------------------------------------------------------------------------------------------------------------|
|    |                                               | FEMALE                                                  | 651 (55.03%)                                                      |                                                                                                                                             |
| 1  |                                               | TOTAL FAMILY UNIT MEMBERS<br>FAMILY MEMBERS PAYING HALF |                                                                   | 208                                                                                                                                         |
| 0  | MEMBERSHIP DATA                               |                                                         |                                                                   | 440                                                                                                                                         |
| 21 |                                               |                                                         |                                                                   | 112                                                                                                                                         |
| 22 |                                               |                                                         |                                                                   |                                                                                                                                             |
|    | 21                                            | 1 CLICK HERE FOR CUMULATIVE   0 MEMBERSHIP DATA   21    | NEW MEMBERS MALE   1 FEMALE   0 TOTAL FAMILY U   21 FAMILY MEMBER | NEW MEMBERS MALE 532 (44.97%)   1 MALE 651 (55.03%)   1 CLICK HERE FOR CUMULATIVE TOTAL FAMILY UNIT MEMBERS   21 FAMILY MEMBERS PAYING HALF |